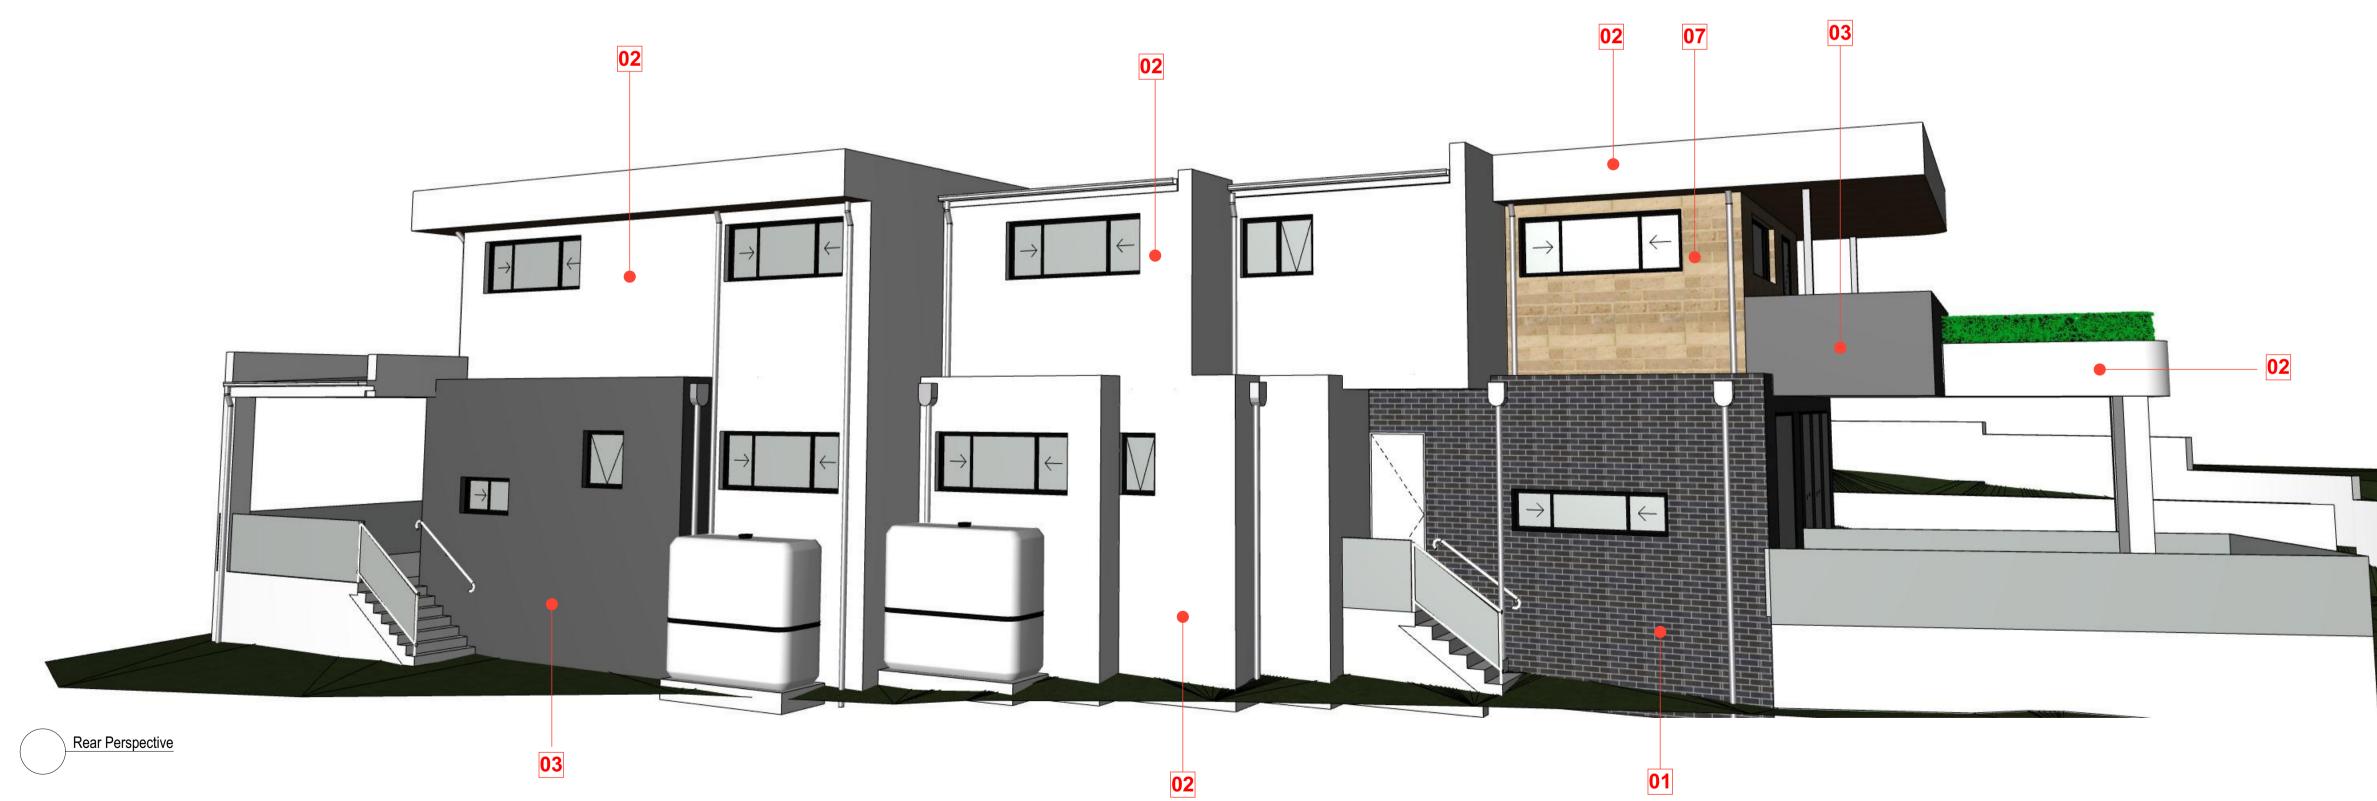

## External Materials + Finishes

| REF. | TYPE               | DESCRIPTION                         | FINISH                | MANUFACTURER                      | IMAGE |
|------|--------------------|-------------------------------------|-----------------------|-----------------------------------|-------|
| 01   | face brick<br>wall | face brick finish                   | apollo                | boral<br>or equivalent            |       |
| 02   | rendered<br>wall   | acrylic render w/<br>painted finish | vivid<br>white        | dulux<br>or equivalent            |       |
| 03   | rendered<br>wall   | acrylic render w/<br>painted finish | wayward<br>grey       | dulux<br>or equivalent            |       |
| 04   | Textured<br>Wall   | concrete finish                     | concrete<br>look wall | rockcote<br>smooth set            |       |
| 05   | rendered<br>wall   | acrylic render w/<br>painted finish | dieskau               | dulux<br>or equivalent            |       |
| 06   | garage door        | paint finish                        | dieskau               | dulux<br>or equivalent            |       |
| 07   | wall cladding      | stone cladding                      | gosford<br>buff       | gosford quarries<br>or equivalent |       |
| 08   | roofing            | sheet roof                          | shale grey            | colorbond                         |       |