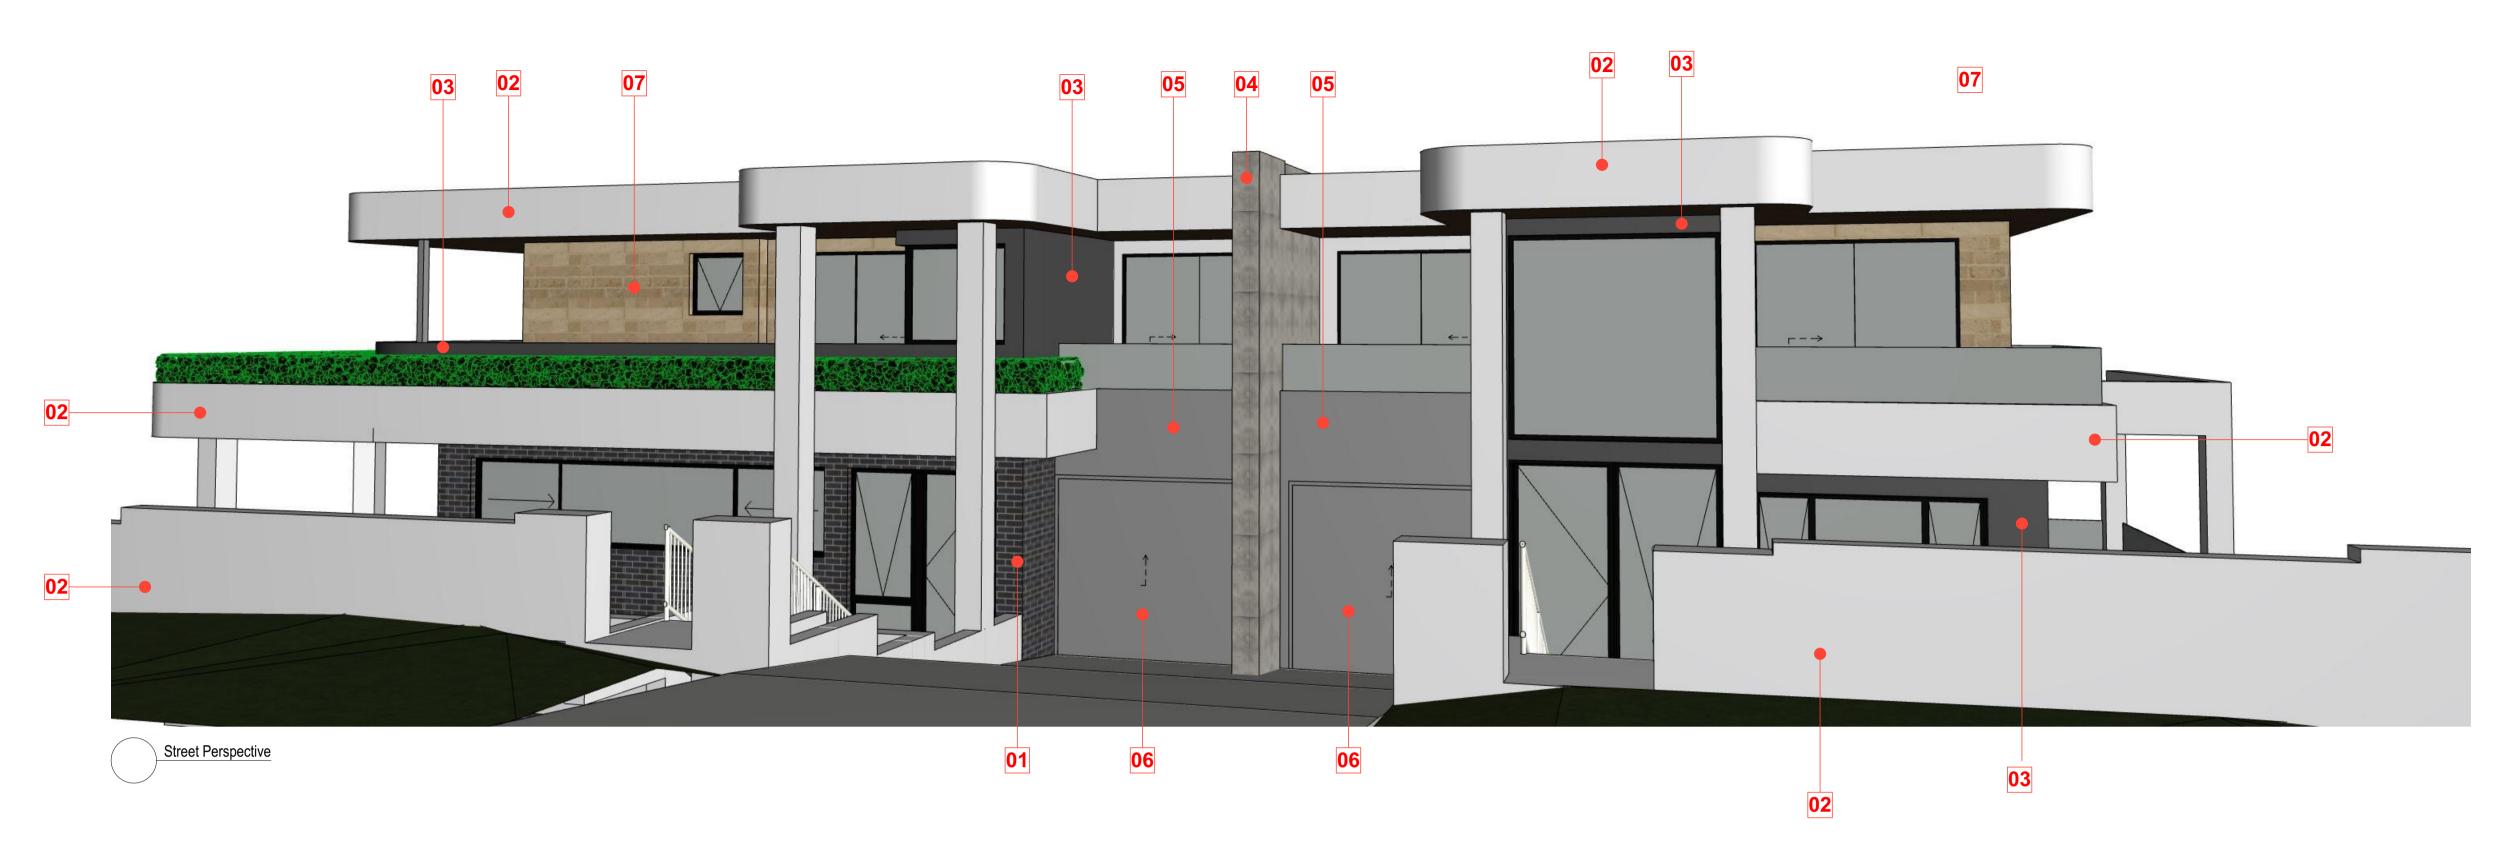

## External Materials + Finishes

| REF. | TYPE               | DESCRIPTION                         | FINISH                | MANUFACTURER                      | IMAGE |
|------|--------------------|-------------------------------------|-----------------------|-----------------------------------|-------|
| 01   | face brick<br>wall | face brick finish                   | apollo                | boral<br>or equivalent            |       |
| 02   | rendered<br>wall   | acrylic render w/<br>painted finish | vivid<br>white        | dulux<br>or equivalent            |       |
| 03   | rendered<br>wall   | acrylic render w/<br>painted finish | wayward<br>grey       | dulux<br>or equivalent            |       |
| 04   | Textured<br>Wall   | concrete finish                     | concrete<br>look wall | rockcote<br>smooth set            |       |
| 05   | rendered<br>wall   | acrylic render w/<br>painted finish | dieskau               | dulux<br>or equivalent            |       |
| 06   | garage door        | paint finish                        | dieskau               | dulux<br>or equivalent            |       |
| 07   | wall cladding      | stone cladding                      | gosford<br>buff       | gosford quarries<br>or equivalent |       |
| 08   | roofing            | sheet roof                          | shale grey            | colorbond                         |       |